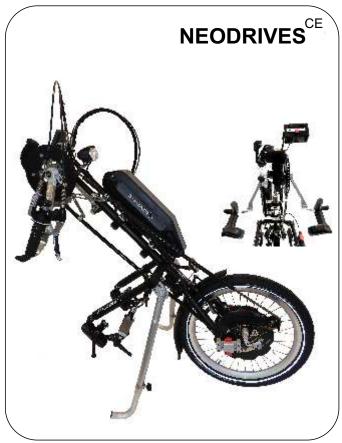

## **NEODRIVES MODELS**

| √= standard                           | t possible                                              | Neodrives 20" | Neodrives 24" | Tetra-equipment     |
|---------------------------------------|---------------------------------------------------------|---------------|---------------|---------------------|
| Drive type                            | Chain                                                   | ✓             | ✓             | ✓                   |
|                                       | Toothbelt                                               | X             | X             | X                   |
| Wheel size                            | 20"                                                     | ✓             | X             | ✓                   |
|                                       | 24"                                                     | X             | ✓             | O                   |
|                                       | 26"                                                     | X             | •             | X                   |
| Weight in kg                          | without battery and weight plates                       | 19            | 18,5          | 20,5 (20")/20 (24") |
|                                       | 1 battery = 3,1 kg                                      |               |               |                     |
| Speed and motor                       | Motor power                                             | 250 Watt      | 250 Watt      | 250 Watt            |
|                                       | Speed                                                   | 25 km/h       | 25 km/h       | 25 km/h             |
|                                       | Operating voltage                                       | 36 V          | 36 V          | 36 V                |
| Starting aid                          | forward: 6-10 km/h reverse: 2 km/h                      | ✓             | ✓             | ✓                   |
| Li-Ion battery                        | 14,5 Ah                                                 | ✓             | ✓             | ✓                   |
| Brake                                 | Back-pedalling brake                                    | •             | 0             | ✓                   |
|                                       | V-brake with locking device at the frame                | •             | •             | ✓                   |
|                                       | V- brake                                                | ✓             | ✓             | ✓                   |
|                                       | Disk brake with locking device                          | <b>✓</b>      | ✓             | X                   |
| Reverse gear                          |                                                         | ✓             | ✓             | ✓                   |
| Number of gears                       | standard                                                | 24            | 24            | 16                  |
|                                       | optional (with mountain drive gear)                     | 16            | 16            | upon request        |
| Position of gearshift and brake lever | gearshift at the middlehandle, brake lever at the frame | 0             | •             | 0                   |
|                                       | gearshift & brake lever at the Ergohandle               | ✓             | ✓             | •                   |
| Mountain drive gear                   | reduction 2,5:1                                         | •             | •             | ✓                   |
| Chain ring on top/bottom              | 44/32/14 - 11-32 bottom                                 | ✓             | ✓             | O                   |
|                                       | 44/11-32 (only 1 chain ring on top)                     | •             | •             | 0                   |
|                                       | 44/11-32 (with mountain drive gear)                     | •             | •             | ✓                   |
| Cranks                                | Stricker slim                                           | •             | •             | •                   |
|                                       | Bullhorn                                                | ✓             | ✓             | ✓                   |
|                                       | Stricker short                                          | O             | O             | •                   |