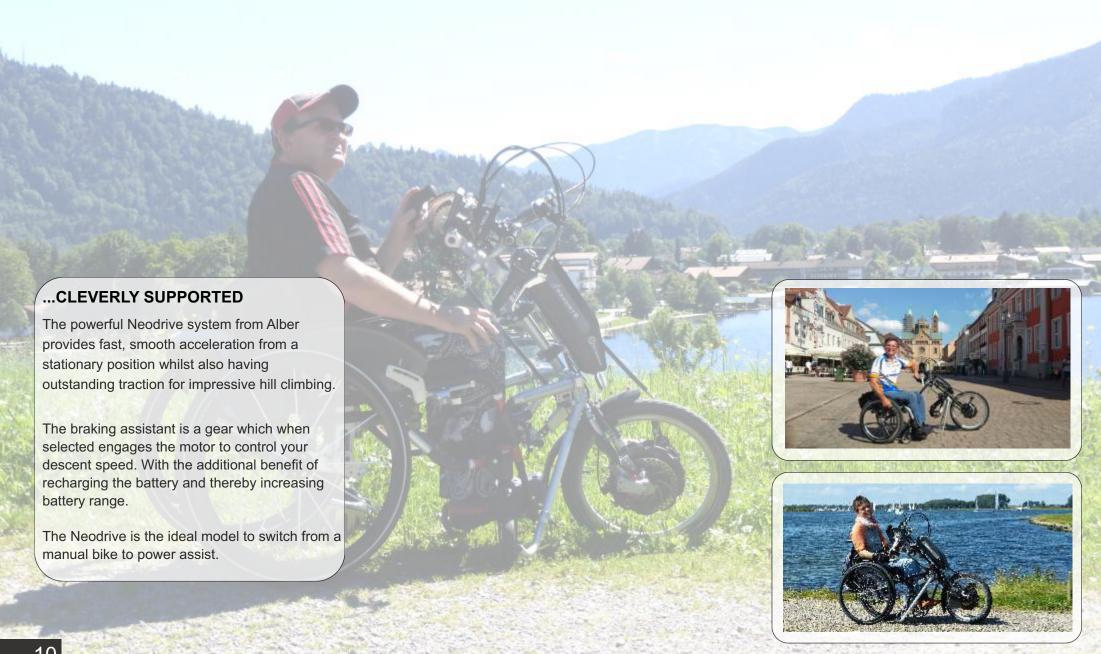

## **NEODRIVES MODELS**

| √= standard                           | t possible                                              | Neodrives 20" | Neodrives 24" | Tetra-equipment     |
|---------------------------------------|---------------------------------------------------------|---------------|---------------|---------------------|
| Drive type                            | Chain                                                   | ✓             | ✓             | ✓                   |
|                                       | Toothbelt                                               | X             | X             | X                   |
| Wheel size                            | 20"                                                     | ✓             | X             | ✓                   |
|                                       | 24"                                                     | X             | ✓             | O                   |
|                                       | 26"                                                     | X             | •             | X                   |
| Weight in kg                          | without battery and weight plates                       | 19            | 18,5          | 20,5 (20")/20 (24") |
|                                       | 1 battery = 3,1 kg                                      |               |               |                     |
| Speed and motor                       | Motor power                                             | 250 Watt      | 250 Watt      | 250 Watt            |
|                                       | Speed                                                   | 25 km/h       | 25 km/h       | 25 km/h             |
|                                       | Operating voltage                                       | 36 V          | 36 V          | 36 V                |
| Starting aid                          | forward: 6-10 km/h reverse: 2 km/h                      | ✓             | ✓             | ✓                   |
| Li-Ion battery                        | 14,5 Ah                                                 | ✓             | ✓             | ✓                   |
| Brake                                 | Back-pedalling brake                                    | •             | 0             | ✓                   |
|                                       | V-brake with locking device at the frame                | •             | •             | ✓                   |
|                                       | V- brake                                                | ✓             | ✓             | ✓                   |
|                                       | Disk brake with locking device                          | <b>✓</b>      | ✓             | X                   |
| Reverse gear                          |                                                         | ✓             | ✓             | ✓                   |
| Number of gears                       | standard                                                | 24            | 24            | 16                  |
|                                       | optional (with mountain drive gear)                     | 16            | 16            | upon request        |
| Position of gearshift and brake lever | gearshift at the middlehandle, brake lever at the frame | 0             | •             | 0                   |
|                                       | gearshift & brake lever at the Ergohandle               | ✓             | ✓             | •                   |
| Mountain drive gear                   | reduction 2,5:1                                         | •             | •             | ✓                   |
| Chain ring on top/bottom              | 44/32/14 - 11-32 bottom                                 | ✓             | ✓             | O                   |
|                                       | 44/11-32 (only 1 chain ring on top)                     | •             | •             | 0                   |
|                                       | 44/11-32 (with mountain drive gear)                     | •             | •             | ✓                   |
| Cranks                                | Stricker slim                                           | •             | •             | •                   |
|                                       | Bullhorn                                                | ✓             | ✓             | ✓                   |
|                                       | Stricker short                                          | O             | O             | •                   |